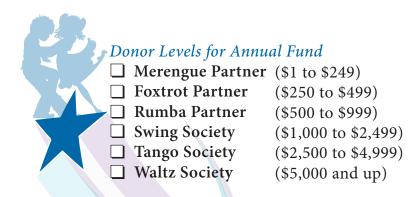

Your annual fund gift allows us to continue the work of "Transforming Lives – One Step at a Time" through the Dancing Classrooms programs. Your support will make a meaningful difference throughout our communities to the many children and schools we serve. **Thank you.** 